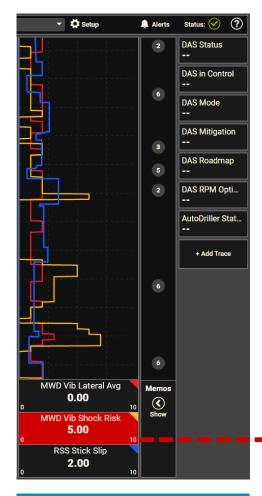

## **Downhole MWD & RSS Vibration Data on Pason Live**

The live graph streams your MWD and RSS data.

Use **Depth Trace Comparison** to view vibration information and compare drilling parameters across multiple wells.

- Monitor the tools with **live visuals and alerts** related to downhole dysfunctions.
- Review historical data for improvements to the BHA or driling parameters.
- Connect with the Pason ecosystem using standardized WITSML mnemonics.
- Add traces for vibration, steering and rotary both above and below the motor.