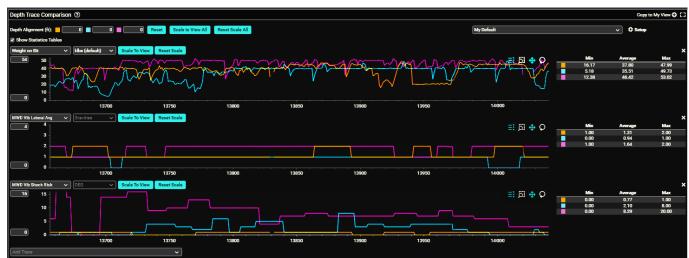

## **Downhole MWD & RSS Vibration Data on Pason Live**

The live graph streams your MWD and RSS data.

Use **Depth Trace Comparison** to view vibration information and compare drilling parameters across multiple wells.

- Monitor the tools with **live visuals and alerts** related to downhole dysfunctions.
- Review historical data for improvements to the BHA or driling parameters.
- Connect with the Pason ecosystem using standardized WITSML mnemonics.
- Add traces for vibration, steering and rotary both above and below the motor.