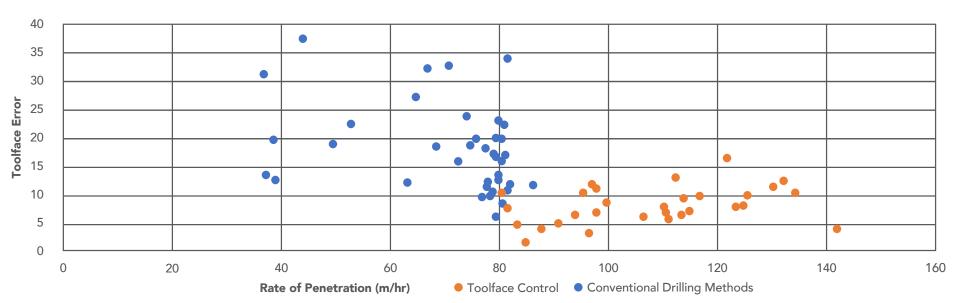

## **CASE STUDY**

A comparison of two identical well profiles, one with Toolface Control and one without.

January 2, 2024 Page 1 of 1